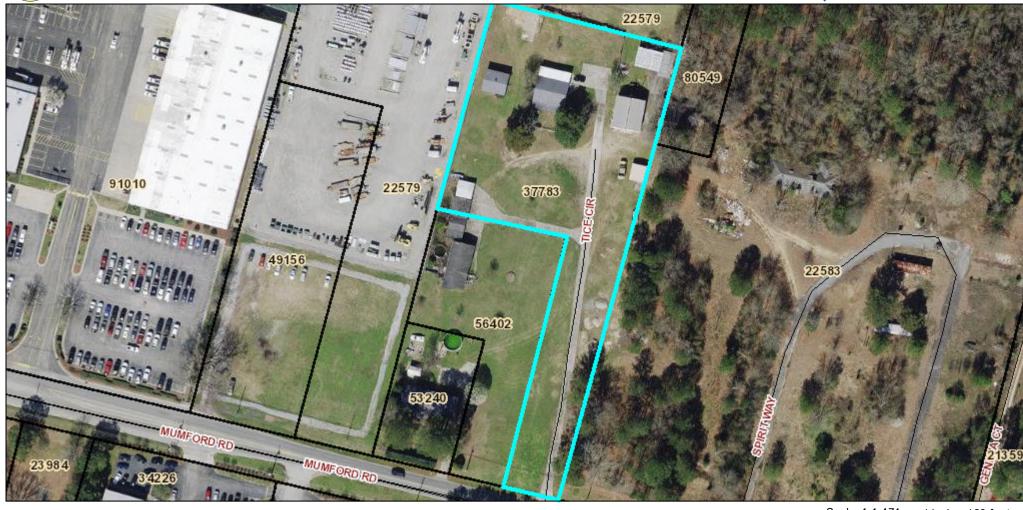

## Pitt County Government Greenville, North Carolina www.pittcountync.gov

Parcel #: 37783

Physica1 1315 TICE CI Address:

Owner(s):

Mail Address: 1315 TICE CI

City/State/Zip: GREENVILLE NC 27834

NC PIN:

Subdivision/ Section/Phase:

Scale: 1:1,471 1 inch = 123 feet

Map Produced: September 13, 2024

Disclaimer: This tax record is prepared for the inventory of real property within Pitt County and is compiled from recorded deeds, plats, tax maps, surveys, and other public records. Users of this data are hereby notified that the aforementioned public primary information sources should be consulted for verification. Pitt County assumes no legal responsibility for the information contained herein.