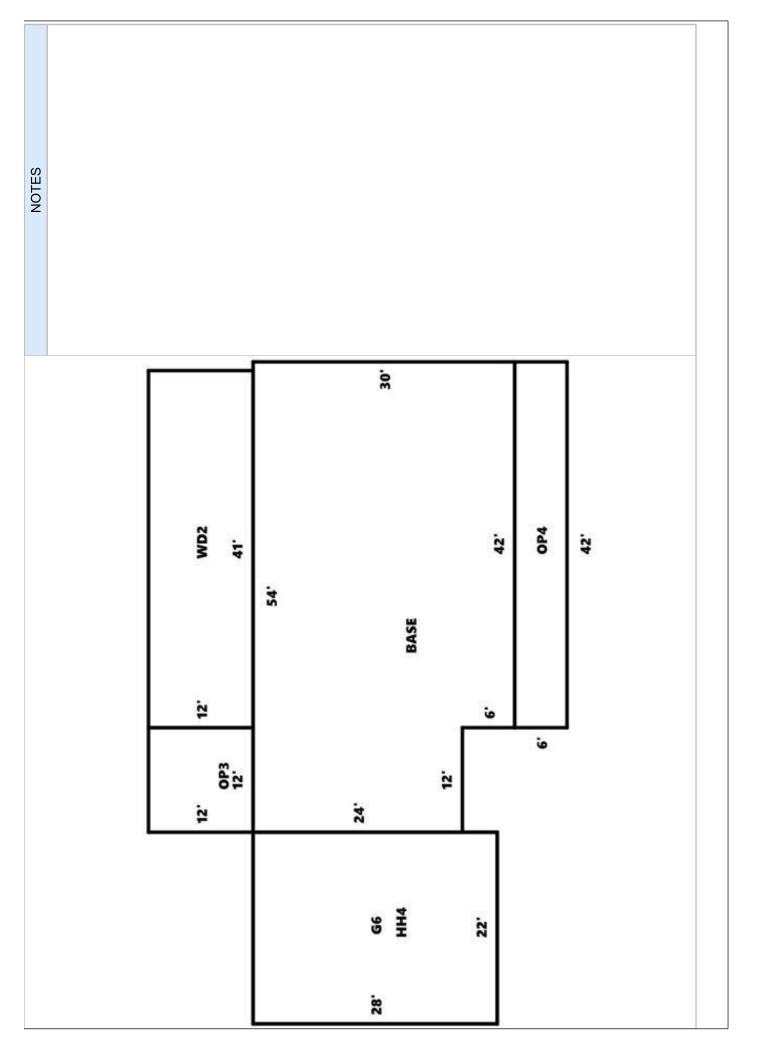

| Image: Section in the condition in the conditin the condition in the condit in the condit in the condi                        | ٦<br>ط         | PARCEL ID. | TAX         |           |          | DATE SITE IN      |                  |           |                   | PARCEL            |                      | REVIEWED  | TWP         | CIT FIR    | SSD      | SAN DRN  | WAT EXM     | M APL NOT            |          |          | CARD   |
|--------------------------------------------------------------------------------------------------------------------------------------------------------------------------------------------------------------------------------------------------------------------------------------------------------------------------------------------------------------------------------------------------------------------------------------------------------------------------------------------------------------------------------------------------------------------------------------------------------------------------------------------------------------------------------------------------------------------------------------------------------------------------------------------------------------------------------------------------------------------------------------------------------------------------------------------------------------------------------------------------------------------------------------------------------------------------------------------------------------------------------------------------------------------------------------------------------------------------------------------------------------------------------------------------------------------------------------------------------------------------------------------------------------------------------------------------------------------------------------------------------------------------------------------------------------------------------------------------------------------------------------------------------------------------------------------------------------------------------------------------------------------------------------------------------------------------------------------------------------------------------------------------------------------------------------------------------------------------------------------------------------------------------------------------------------------------------------------------------------------------------|----------------|------------|-------------|-----------|----------|-------------------|------------------|-----------|-------------------|-------------------|----------------------|-----------|-------------|------------|----------|----------|-------------|----------------------|----------|----------|--------|
| Febreariest         Febreariest         Filterio         Description         Description <thdescription< th=""> <thdescription< th=""> <t< td=""><td>8</td><td>-207 -185</td><td></td><td>2023</td><td></td><td></td><td>5</td><td>9335-</td><td></td><td>29702</td><td>10/09/2015</td><td></td><td>œ</td><td>F</td><td></td><td></td><td></td><td></td><td>1/2/20</td><td></td><td>1/1</td></t<></thdescription<></thdescription<>                                                                                                                                                                                                                                                                                                                                                                                | 8              | -207 -185  |             | 2023      |          |                   | 5                | 9335-     |                   | 29702             | 10/09/2015           |           | œ           | F          |          |          |             |                      | 1/2/20   |          | 1/1    |
|                                                                                                                                                                                                                                                                                                                                                                                                                                                                                                                                                                                                                                                                                                                                                                                                                                                                                                                                                                                                                                                                                                                                                                                                                                                                                                                                                                                                                                                                                                                                                                                                                                                                                                                                                                                                                                                                                                                                                                                                                                                                                                                                |                |            |             | Ē         | ROPERTY  | LEGAL DES         | CRIPTION         |           |                   |                   | USE CODE             | DATE      |             |            |          | ┢        | ED BOOK     | DEED PAGE            |          |          | LIDE # |
| Net Note::::::::::::::::::::::::::::::::::::                                                                                                                                                                                                                                                                                                                                                                                                                                                                                                                                                                                                                                                                                                                                                                                                                                                                                                                                                                                                                                                                                                                                                                                                                                                                                                                                                                                                                                                                                                                                                                                                                                                                                                                                                                                                                                                                                                                                                                                                                                                                                   |                |            |             |           | BLA      | <b>VCKLEDGE L</b> |                  |           |                   |                   | 110.00               | Ő         | 2/07/1989   |            |          |          | 1212        | 0480                 |          |          |        |
| RESTING         Out                                                                                                                                                                                                                                                                                                                                                                                                                                                                                                                                                                                                                                                                                                                                                                                                                                                                                                                        |                | PRC        | PERTY SITL  | JS ADDRE  | ESS      | Ċ                 | <b>ALC ACRES</b> | DEE       | DED ACRE          |                   |                      | ASSESSEI  | D ACRES     |            | NE       | IGHBORH  | OOD         |                      | ZONE     | INSP     | CODE   |
| spectrational interval descentario interval descent |                | 30         | 1 PINE CRES | 3T RD 285 | 62       |                   |                  |           |                   |                   | 000                  | 0.6       | 50          | 8165-      | TWSP 8 - | W.TRENT\ | NOODS/CC    | PARK                 |          |          |        |
| New control         Net control         New contro         New contro                                                                                                                                                                                                                                                                                                                                                                                                                                                                                                                                                                                                                                                                                  |                | SUBDIVIS   | SION DESCR  | IPTION    |          |                   | -                | LOT DIME  | ISION DES         | CRIPTION          |                      |           |             |            |          | SA       | LES SUMM    |                      |          |          |        |
| 1         Matrix         Value         Va                                                                                                                                                                                                                                                                                                                                                                                                                                                                                                                                                                                                                                                                                                                                                                                                                                                |                |            |             |           |          | c                 |                  |           | 1 1 4 1 1         |                   |                      |           |             | -          | CONSIDE  | RATION   | BOOK        | PAGE                 |          | YРЕ      | CONF   |
| 10         10         10         10         10         10         10         10         10         10         10         10         10         10         10         10         10         10         10         10         10         10         10         10         10         10         10         10         10         10         10         10         10         10         10         10         10         10         10         10         10         10         10         10         10         10         10         10         10         10         10         10         10         10         10         10         10         10         10         10         10         10         10         10         10         10         10         10         10         10         10         10         10         10         10         10         10         10         10         10         10         10         10         10         10         10         10         10         10         10         10         10         10         10         10         10         10         10         10         10         10         10<                                                                                                                                                                                                                                                                                                                                                                                                                                                                                                                                                                                                                                                                                                                                                                                                                                                                                                                                                                     | Ξ              |            |             | AND MAI   | L AUUKES | 0                 | MAR              | KET I AND | VALU              |                   | I ISE I              |           |             | 987<br>987 |          | 14.000   |             | 0480                 |          | <u>_</u> | ша     |
| 106         100         100         100         100         100         100         100         100         100         100         100         100         100         100         100         100         100         100         100         100         100         100         100         100         100         100         100         100         100         100         100         100         100         100         100         100         100         100         100         100         100         100         100         100         100         100         100         100         100         100         100         100         100         100         100         100         100         100         100         100         100         100         100         100         100         100         100         100         100         100         100         100         100         100         100         100         100         100         100         100         100         100         100         100         100         100         100         100         100         100         100         100         100         100         100         100 <td>5</td> <td></td>                                                                                                                                                                                                                                                                                                                                                                                                                                                                                                                                                                                                                                                                                                         | 5              |            |             |           |          |                   |                  |           |                   |                   |                      |           |             |            |          |          |             |                      |          |          |        |
| Image: construction in the construction in                         |                | SORA N     |             |           |          |                   |                  | 000'00    | _                 |                   |                      |           | 4           |            |          | INAI     |             |                      |          |          |        |
| ACCES         Total Lists         Total Lists <th< td=""><td>2</td><td></td><td></td><td></td><td></td><td></td><td>MARN</td><td></td><td></td><td></td><td></td><td>רחואפ</td><td>MTH</td><td>CURR US</td><td></td><td>QUAN</td><td>LITY</td><td></td><td>ESCRIPTI</td><td>NO</td><td></td></th<>                                                                                                                                                                                                                                                                                                                                                                                                                                 | 2              |            |             |           |          |                   | MARN             |           |                   |                   |                      | רחואפ     | MTH         | CURR US    |          | QUAN     | LITY        |                      | ESCRIPTI | NO       |        |
| ACCESS         TOOL WARKET         MADE         MAD                                                                                                                                                                                                                                                                                                                                                                                                                                                                                                                                                                                                                                                                                                                                                                                                                              |                |            |             |           |          |                   | N                | 11,800    | -                 |                   |                      |           |             | RS         | 01       |          | 1.000 BA    | se site              |          |          |        |
| Coccess         Totolo         Verw         Uns         EFF.FOM Interval interv                                                            | U<br>U<br>U    | AVEN (     | COUNTY      | , NOF     | TH C     | AROLIN            |                  | AL MARKE  |                   | TAL PRIOR         | TOTAL                | USE       | 0 m         |            |          |          |             |                      |          |          |        |
| ACCESS         TOPO         VEW         UTLS         FFF FOUL         ALL DE         DEPAIL TOPA         ALL DE         ALL DE<                                                                                                                                                                                                                                                                                                                                                                                                                                                                                                                                                                                                                                                                                                                                                                                                            |                |            |             |           |          |                   | _                |           | _                 |                   | >                    |           | 4           |            |          |          |             |                      |          |          |        |
| COCESS         TOPO         VEW         UILS         FERRINAL         MULTINAL         MULTINAL </td <td></td> <td></td> <td></td> <td></td> <td></td> <td></td> <td></td> <td></td> <td></td> <td>LAN</td> <td>INFORMATI</td> <td>-</td> <td></td> <td></td> <td></td> <td></td> <td></td> <td></td> <td>-</td> <td>-</td> <td></td>                                                                                                                                                                                                                                                                                                                                                                                                                                                                                                                  |                |            |             |           |          |                   |                  |           |                   | LAN               | INFORMATI            | -         |             |            |          |          |             |                      | -        | -        |        |
| 01       01       01       02       110       100       100       100       100       100       100       100       100       100       100       100       100       100       100       100       100       100       100       100       100       100       100       100       100       100       100       100       100       100       100       100       100       100       100       100       100       100       100       100       100       100       100       100       100       100       100       100       100       100       100       100       100       100       100       100       100       100       100       100       100       100       100       100       100       100       100       100       100       100       100       100       100       100       100       100       100       100       100       100       100       100       100       100       100       100       100       100       100       100       100       100       100       100       100       100       100       100       100       100       100       100       100 </td <td>#</td> <td>ACCES</td> <td></td> <td>торо</td> <td></td> <td>VIEW</td> <td>UTLS</td> <td><u>н</u></td> <td>F. FRONT<br/>FOOT.</td> <td>AVG. DEP</td> <td></td> <td></td> <td></td> <td>LUD ADJ</td> <td>LOC AI</td> <td></td> <td>ACTOR AL</td> <td>JUSTED UNIT<br/>PRICE</td> <td></td> <td></td> <td>SSED</td>                                                                                                                                                                                                                                                                                                                                                                                                                                                                                                                                                                                                                                                                                                   | #              | ACCES      |             | торо      |          | VIEW              | UTLS             | <u>н</u>  | F. FRONT<br>FOOT. | AVG. DEP          |                      |           |             | LUD ADJ    | LOC AI   |          | ACTOR AL    | JUSTED UNIT<br>PRICE |          |          | SSED   |
| Function                                                                                                                                                                                                                                                                                                                                                                                                                                                                                                                                                                                                                                                                                                                                                          | -              | 01         |             | 01        |          | 01                | 02               |           |                   |                   | 50500.0              |           |             | 1.10       | 1.00     |          | 00.         | 55550.00             |          |          | 55550  |
| Fundamental                                                                                                                                                                                                                                                                                                                                                                                                                                                                                                                                                                                                                                                                                | ο<br>10<br>10  |            |             |           |          |                   |                  |           |                   |                   |                      |           |             |            |          |          |             |                      |          |          |        |
| FONDATION         ECTEDOR MALLS         ECTEDOR MALLS         ROOF TYPE         FOOD FACTOR         MALL         FOOD FACTOR         MALL         M                                                                                                                                                                                                                                                                                                                                                                                                                                                                                                                                                                                                                                                                                                                                                                                                                                                                  | 4              |            | _           |           | -        |                   | BUILDIN          | G INFORM  | ATION             |                   |                      | -         |             |            |          |          | MARKF       | T/USE ACRES          | VALUE    |          |        |
| DESCRIPTION         UNITS         DESCRIPTION         UNITS         DESCRIPTION         UNITS         DESCRIPTION         UNITS         DESCRIPTION         UNITS         DESCRIPTION         UNITS         CEGORATION         CEG                                                                                                                                                                                                                                                                                                                                                                                                                                                                                                                                                                                                                                                                                                                                                      |                | Ĕ          | NOITADNUC   |           | -        | EXTER             | IOR WALLS        |           |                   | ROOF TYPE         |                      | RO        | OF MATERIAL | Ņ          |          | ASS MA/  |             | BER OF ACRE          | S I C    | VALUE    |        |
| Image: light of the l                        | #              | DES(       | CRIPTION    | 5         | _        | DESCRIP           | TION             |           | DESC              | RIPTION           | UNITS                | DESC      | RIPTION     | UNITS      | -        |          | -           |                      |          |          |        |
| FLORE         Image: FLORE         Imag                                                                                                                                                                                                                                                                                                                                                                                                                                                                                                                                                                                                                                                                   | -              | (04)ENCLO  | ISED MASON  | чRY       |          | )BRICK VEN        | EER OVER         | 42        | (03)              | GABLE             | 80                   | (04)S     | HINGLE-     | 4          | 7        |          |             |                      |          |          |        |
| FILORE         FILORE<                                                                                                                                                                                                                                                                                                                                                                                                                                                                                                                                                                                                                                                                                                                                                                                                            | 2              |            |             |           |          |                   |                  |           |                   |                   |                      |           |             |            | en a     |          |             |                      |          |          |        |
| FLOORS         INTERTORF INISH         INTERTORF INISH         INTERTORF INISH         INTERTORF INISH         INTERTORF INISH         INTERTORF INISH         INTERTORY                                                                                                                                                                                                                                                                                                                                                                                                                                                                                                                                                                                                                                                                                                                   | ლ <del>-</del> |            |             |           |          |                   |                  |           |                   |                   |                      |           |             |            | 4 4      |          |             |                      |          |          |        |
| DESCRIPTION         UNITS                                                                                                                                                                                                                                                                                                                                                                                                                                                                                                                                                                                                                                                                                                                                                          | t              |            |             | -         |          | INTER             |                  |           |                   |                   |                      |           |             |            | ດ<br>ເ   |          |             |                      |          |          |        |
| (14)CARETIVINI         010         0000MLETE METANOM         010         0000MLETE METANOM         010         010         010         010         010         010         010         010         010         010         010         010         010         010         010         010         010         010         010         010         010         010         010         010         010         010         010         010         010         010         010         010         010         010         010         010         010         010         010         010         010         010         010         010         010         010         010         010         010         010         010         010         010         010         010         010         010         010         010         010         010         010         010         010         010         010         010         010         010         010         010         010         010         010         010         010         010         010         010         010         010         010         010         010         010         010         010         010         010         010                                                                                                                                                                                                                                                                                                                                                                                                                                                                                                                                                                                                                                                                                                                                                                                                                                                                                                             | \$             |            |             |           | NITO     |                   |                  |           |                   |                   |                      |           |             | OTINI I    |          |          |             |                      |          |          |        |
| Image: construction or constructin or constructin or construction or constructi                                | ŧ <del>~</del> | (14)CAI    | RPET/VINYL  | C         | 12       | (07)FINIS         | HED              | -         | D3)COMPL          | ETE AVERAG        | ω                    | 03)AVER/  | AGE SERVICE |            | -        |          |             |                      |          |          |        |
| Constructionalityiiiiiiiiiiiiiiiiiiiiiiiiiiiiiiiiiiiiiiiiiiiiiiiiiiiiiiiiiiiiiiiiiiiiiiiiiiiiiiiiiiiiiiiiiiiiiiiiiiiiiiiiiiiiiiiiiiiiiiiiiiiiiiiiiiiiiiiiiiiiiiiiiiiiiiiiiiiiiiiiiiiiiiiiiiiiiiiiiiiiiiiiiiiiiiiiiiiiiiiii <td>2</td> <td></td> <td></td> <td></td> <td>-</td> <td></td> <td></td> <td>F</td> <td></td> <td></td> <td></td> <td></td> <td></td> <td>L</td> <td><b>б</b></td> <td></td> <td></td> <td></td> <td></td> <td></td> <td></td>                                                                                                                                                                                                                                                                                                                                                                                                                                                                                                                                                                                                                                                                                                                                                                                                                                                                                                                                                                                                                                                                                                                                                                                                                                                                                                                                                                                                                                                                                                                                                                                                                                                                       | 2              |            |             |           | -        |                   |                  | F         |                   |                   |                      |           |             | L          | <b>б</b> |          |             |                      |          |          |        |
| CONSTRUCTION QUALITY         ALTINGTOOL         <                                                                                                                                                                                                                                                                                                                                                                                                                                                                                                                                                                                                                                                                                            | e              |            |             |           |          |                   |                  |           |                   |                   |                      |           |             |            | 10       |          |             |                      |          |          |        |
| OBSERTITION         DESCRIPTION         DESCRIPTION         DESCRIPTION         Instruction         DESCRIPTION         Instruction                                                                                                                                                                                                                                                                                                                                                                                                                                                                                                                                                                                                                                                                                | 4              |            |             |           |          |                   |                  |           | 1 V               |                   |                      |           |             |            | ; 7      |          |             |                      |          |          |        |
| AFEAGE         TOTAL CONSTRUCTION         TOTAL CONSTRUCTION<                                                                                                                                                                                                                                                                                                                                                                                                                                                                                                                                                | #              | DESC       |             |           | -        |                   | DTHFR            |           | A DESC            |                   |                      |           | E UF STRUCT |            | 7 5      |          |             |                      |          |          |        |
| AFEAGEAFEAGEAAAAAAAAAAAAAAAAAAAAAAAAAAAAAAAAAAAAAAAAAAAAAAAAAAAAAAAAAAAAAAAAAAAAAAAAAAAAAAAAAAAAAAAAAAAAAAAAAAAAAAAAAAAAAAAAAAAAAAAAAAAAAAAAAAAAAAAAAAAAAAAAAAAAAAAAAAAAAAAAAAAAAAAAAAAAAAAAAAAAAAAAAAAAAAAAAAAAAAAA <th< td=""><td>-</td><td>AVFR</td><td>AGE PLUS</td><td>)</td><td></td><td></td><td>2500</td><td>008</td><td></td><td></td><td></td><td>RESIDEN</td><td>TIAL CONSTR</td><td>LICTION</td><td>2 4</td><td></td><td></td><td></td><td>ŀ</td><td></td><td></td></th<>                                                                                                                                                                                                                                                                                                                                                                                                                                                                                                                                                                                                                                                                                                                                                                                                                                                                                                                                                                                                                                                                                                                                                                                                                                                                                                                                                                                                                                                                                                                                                                                                                                          | -              | AVFR       | AGE PLUS    | )         |          |                   | 2500             | 008       |                   |                   |                      | RESIDEN   | TIAL CONSTR | LICTION    | 2 4      |          |             |                      | ŀ        |          |        |
| 1       1       1       1       1       1       1       1       1       1       1       1       1       1       1       1       1       1       1       1       1       1       1       1       1       1       1       1       1       1       1       1       1       1       1       1       1       1       1       1       1       1       1       1       1       1       1       1       1       1       1       1       1       1       1       1       1       1       1       1       1       1       1       1       1       1       1       1       1       1       1       1       1       1       1       1       1       1       1       1       1       1       1       1       1       1       1       1       1       1       1       1       1       1       1       1       1       1       1       1       1       1       1       1       1       1       1       1       1       1       1       1       1       1       1       1       1       1       1                                                                                                                                                                                                                                                                                                                                                                                                                                                                                                                                                                                                                                                                                                                                                                                                                                                                                                                                                                                                                                                                                                                                              | 5              | AV         | 'ERAGE      |           | Η        |                   |                  |           |                   |                   | S                    | TORAGE    | BUILDING-DE | TACHED-    | 15       |          |             |                      |          |          |        |
| SUB-TYPEMIHULKVEARVEARVEARVEARVEARVEARUNITUNITCONDITIONMDESCRIPTIONLNNNNNNNNNNNNNNNNNNNNNNNNNNNNNNNNNNNNNNNNNNNNNNNNNNNNNNNNNNNNNNNNNNNNNNNNNNNNNNNNNNNNNNNNNNNNNNNNNNNNNNNNNNNNNNNNNNNNNNNNNNNNNNNNNNNNNNNNNNNNNNNNNNNNNNNNNNNNNNNNNNNNNNNNNNNNNNNNNNNNNN<                                                                                                                                                                                                                                                                                                                                                                                                                                                                                                                                                                                                                                                                                                                                                                                                                                                                                                                                                                                                                                                                                                                                                                                                                                                                                                                                                                                                                                                                                                                                                                                                                                                                                                                                                                                                                                                                    | ლ <del>-</del> |            |             |           |          |                   |                  |           |                   |                   |                      |           |             |            | 16       |          |             |                      |          |          |        |
| Description<br>rescaled<br>rescaled<br>rescaled<br>rescaled<br>rescaled<br>rescaled<br>rescaled<br>rescaled<br>rescaled<br>rescaled<br>rescaled<br>rescaled<br>rescaled<br>rescaled<br>rescaled<br>rescaled<br>rescaled<br>rescaled<br>rescaled<br>rescaled<br>rescaled<br>rescaled<br>rescaled<br>rescaled<br>rescaled<br>rescaled<br>rescaled<br>                                                                                                                                                                                                                                                                                                                                                                                                                                                                                                                                                                                                                                                                                                                                                                                                                                                                                                                                                                                                                                                                                                                                                                                                                                                                                                                                                                                                                                                                                                                                                                                                                                                                                                                                                                            | # #            | 0          | IR-TYPF     |           | TH CLR   | 0.<br>C           |                  |           |                   | ag                |                      | ITS       | CON         | NOITIC     | 18       | -        |             |                      |          |          |        |
|                                                                                                                                                                                                                                                                                                                                                                                                                                                                                                                                                                                                                                                                                                                                                                                                                                                                                                                                                                                                                                                                                                                                                                                                                                                                                                                                                                                                                                                                                                                                                                                                                                                                                                                                                                                                                                                                                                                                                                                                                                                                                                                                | -              | DES        | CRIPTION    |           |          | 2                 |                  |           |                   | í                 | CLASS CONSTR         | ADJUST TC | -           | INC ECO    | _        |          | ADDI        | FIONAL FEATU         | JRES     |          |        |
| $ \begin{array}{ c c c c c c c c c c c c c c c c c c c$                                                                                                                                                                                                                                                                                                                                                                                                                                                                                                                                                                                                                                                                                                                                                                                                                                                                                                                                                                                                                                                                                                                                                                                                                                                                                                                                                                                                                                                                                                                                                                                                                                                                                                                                                                                                                                                                                                                                                                                                                                                                        | -              | RES-SII    | NGLE FAMIL  |           |          |                   | 988              | 199       |                   |                   |                      | ~         |             | .00 1.00   |          |          | DESCRIPTI   | NO                   |          | VALUE    |        |
| $ \begin{array}{c c c c c c c c c c c c c c c c c c c $                                                                                                                                                                                                                                                                                                                                                                                                                                                                                                                                                                                                                                                                                                                                                                                                                                                                                                                                                                                                                                                                                                                                                                                                                                                                                                                                                                                                                                                                                                                                                                                                                                                                                                                                                                                                                                                                                                                                                                                                                                                                        | 7              |            |             | 0         | Q        | $ \rightarrow $   | 989              | 198       |                   |                   |                      |           |             |            |          |          | 1 1-ST 1-OF | EN                   |          |          | 7300   |
| AREA       RATE       VALUE PER       ADDITIONAL MARKET VAL       PERCENT       NEIGH.       ASSESSED         BASE       TOTAL HEATED       ADUUSTED       BASE       ADUUSTED       BASE       ADUUSTED       BASE       ADUUSTED       ASSESSED         1548       T1794       2406       92.02       105.82       105.82       11520       250094       1200       216080         120       35.33       10       35.33       10       11520       250094       1.200       216080         120       35.33       10       35.33       10       11520       250094       1.200       17800         120       35.33       10       11520       250094       1.200       17800                                                                                                                                                                                                                                                                                                                                                                                                                                                                                                                                                                                                                                                                                                                                                                                                                                                                                                                                                                                                                                                                                                                                                                                                                                                                                                                                                                                                                                                  | ω 4            |            |             |           |          |                   |                  |           |                   |                   |                      |           |             |            | ~        | F        | R-3 FIX-A   | (ER                  |          |          | 5500   |
| 1548         1794         2406         92.02         105.82         11520         250094         1.200         216080           120         35.33         10         35.33         10         25088         1.200         216080           120         35.33         10         120         5088         1.200         1780           120         35.33         10         120         1200         1780         1780                                                                                                                                                                                                                                                                                                                                                                                                                                                                                                                                                                                                                                                                                                                                                                                                                                                                                                                                                                                                                                                                                                                                                                                                                                                                                                                                                                                                                                                                                                                                                                                                                                                                                                          |                | BASE TOT   | AREA        | ADJUSTED  | BASE     | Å                 |                  |           | DITIONAL          | MARKET VAL<br>NEW | PERCENT<br>COMPLETED |           |             |            |          |          |             |                      |          |          |        |
| 120     35.33     5088     1.200       120     35.33     9     1.200                                                                                                                                                                                                                                                                                                                                                                                                                                                                                                                                                                                                                                                                                                                                                                                                                                                                                                                                                                                                                                                                                                                                                                                                                                                                                                                                                                                                                                                                                                                                                                                                                                                                                                                                                                                                                                                                                                                                                                                                                                                           | -              | 1548       | 1794        | 2406      |          |                   | 32               |           | 11520             |                   |                      | 1.200     | 21608       |            |          |          |             |                      |          |          |        |
|                                                                                                                                                                                                                                                                                                                                                                                                                                                                                                                                                                                                                                                                                                                                                                                                                                                                                                                                                                                                                                                                                                                                                                                                                                                                                                                                                                                                                                                                                                                                                                                                                                                                                                                                                                                                                                                                                                                                                                                                                                                                                                                                | 2              | 120        |             | 120       |          | 33                |                  |           |                   | 5088              |                      | 1.200     | 17          |            |          |          |             |                      |          |          |        |
|                                                                                                                                                                                                                                                                                                                                                                                                                                                                                                                                                                                                                                                                                                                                                                                                                                                                                                                                                                                                                                                                                                                                                                                                                                                                                                                                                                                                                                                                                                                                                                                                                                                                                                                                                                                                                                                                                                                                                                                                                                                                                                                                | > <            |            |             |           |          |                   |                  | T         |                   |                   |                      |           |             |            |          |          |             |                      |          |          |        |